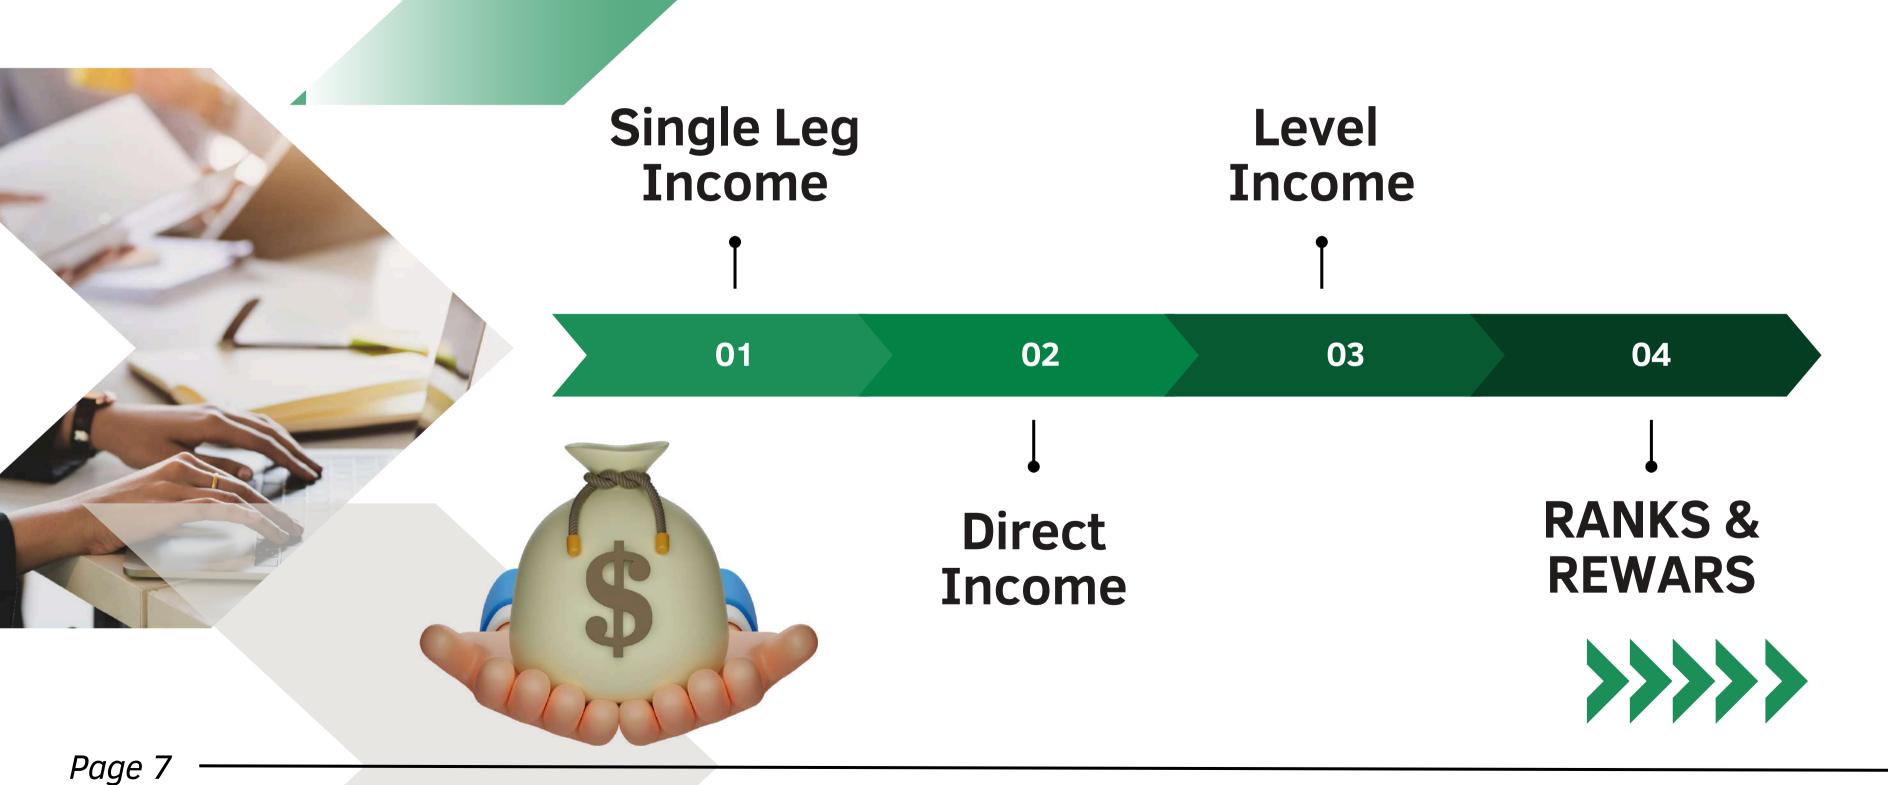

## TYPES OF INCOME

#### SINGLE LEG INCOME

| S.NO | MEMBER | DIRECT | UP TO INCOME | DAILY |
|------|--------|--------|--------------|-------|
| 1    | 3      | 1      | \$10         | 2%    |
| 2    | +6     | +1     | \$20         | 2%    |
| 3    | +15    | +1     | \$25         | 2%    |
| 4    | +30    | +1     | \$30         | 2%    |
| 5    | +60    | +1     | \$35         | 2%    |
| 6    | +120   | +1     | \$40         | 2%    |
| 7    | +250   | +1     | \$50         | 2%    |
| 8    | +500   | +1     | \$60         | 2%    |
| 9    | +750   | +1     | \$70         | 2%    |
| 10   | +1000  | +1     | \$80         | 2%    |

| S.NO | MEMBER     | DIRECT | UP TO INCOME | DAILY |
|------|------------|--------|--------------|-------|
| 11   | +2,000     | +2     | \$90         | 1%    |
| 12   | +5,000     | +2     | \$100        | 1%    |
| 13   | +10,000    | +2     | \$110        | 1%    |
| 14   | +20,000    | +2     | \$120        | 1%    |
| 15   | +50,000    | +2     | \$240        | 1%    |
| 16   | +1,00,000  | +2     | \$480        | 1%    |
| 17   | +2,00,000  | +2     | \$750        | 1%    |
| 18   | +3,00,000  | +2     | \$1,000      | 1%    |
| 19   | +5,00,000  | +2     | \$3,000      | 1%    |
| 20   | +10,00,000 | +2     | \$5,000      | 1%    |

## DIRECT INCOME

GET UP TO 2%

Earn a direct income of 2% from every direct referral, The more you direct, the more you get direct income.

## LEVEL INCOME

| S.NO  | BUSINESS |  |
|-------|----------|--|
| 1     | 2%       |  |
| 2     | 1.5%     |  |
| 3-5   | 1%       |  |
| 6-7   | 0.50%    |  |
| 8-10  | 0.25%    |  |
| 11-15 | 0.10%    |  |
| 16-20 | 0.05%    |  |
| 21-30 | 0.10%    |  |

## RANKS & REWARS

| S.NO | RANKS          | BUSINESS 60:40 | INCOME     |
|------|----------------|----------------|------------|
| 1    | SILVER         | \$100          | \$5        |
| 2    | GOLD           | \$1,000        | \$50       |
| 3    | PLATINUM       | \$10,000       | \$500      |
| 4    | RUBY           | \$25,000       | \$1250     |
| 5    | SAPPHIRE       | \$50,000       | \$2500     |
| 6    | DIAMOND        | \$1,00,000     | \$5,000    |
| 7    | DOUBLE DIAMOND | \$10,00,000    | \$50,000   |
| 8    | ROYAL DIAMOND  | \$1 CR         | \$5,00,000 |